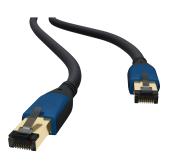

## Product description

The performance network cable for Ethernet connections with up to 40 GBit/s. Get into the fast lane for gaming and other network connections with this Cat 8.1 network cable. It offers more than twice the bandwidth of previous generations of cables. Just plug it in and enjoy the data turbo: The Oehlbach Giga Stream network cable is 100% backward compatible with your other entertainment and network components with RJ-45 connectors and Cat 6, 6A or 5 categories. The triple-shielded Screened Shielded Twisted Pair conductor made of oxygen-free copper always ensures outstanding performance in the Giga Stream cable. With 24 karat gold-plated connector plugs, the Giga Stream also displays a fully finished appearance and 100% contact reliability.

Plug type 2 RJ-45

Cable specification 40GBase-T, RJ45 - Twistet Pair, Twistet Pair, 1000Base-T, 10Base-T, 25GBase-T, 10GBase-T, 100Base-T

Product Category Data cable
Colour Black

**Shielding** triple shielding