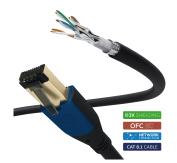

## **Product properties**

Inner conductor

material Features OFC - oxygen-free copper

24kt gold plated contacts, Network Connection, 100% contact reliability, 30 years warranty\*\*, German

Technology, 100% downward compatible, CAT 8.1 Cable

Plug type 2 RJ-45

Cable specification 40GBase-T, RJ45 - Twistet Pair, Twistet Pair, 1000Base-T, 10Base-T, 25GBase-T, 10GBase-T, 100Base-T

Product Category Data cable
Colour Black

**Shielding** triple shielding

cable length 25 cm

Quality levelPerformanceConnection typeAudio, Data, Video

Plug type 1 RJ-45
cable material TPE
Signal direction IN/OUT

Shielding construction

1 x aluminium foil + 2 x copper braiding

cable geometry Round