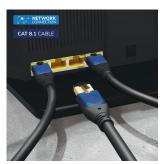

## Product description

The performance network cable for Ethernet connections with up to 40 GBit/s. Get into the fast lane for gaming and other network connections with this Cat 8.1 network cable. It offers more than twice the bandwidth of previous generations of cables. Just plug it in and enjoy the data turbo: The Oehlbach Giga Stream network cable is 100% backward compatible with your other entertainment and network components with RJ-45 connectors and Cat 6, 6A or 5 categories. The triple-shielded Screened Shielded Twisted Pair conductor made of oxygen-free copper always ensures outstanding performance in the Giga Stream cable. With 24 karat gold-plated connector plugs, the Giga Stream also displays a fully finished appearance and 100% contact reliability.

## **Product properties**

Inner conductor

material Features OFC - oxygen-free copper

24kt gold plated contacts, Network Connection, 100% contact reliability, 30 years warranty\*\*, German

Technology, 100% downward compatible, CAT 8.1 Cable