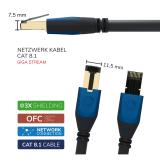

## **Product properties**

Inner conductor

material Features OFC - oxygen-free copper

24kt gold plated contacts, Network Connection, 100% contact reliability, 30 years warranty\*\*, German

Technology, 100% downward compatible, CAT 8.1 Cable

Plug type 2 RJ-45

Cable specification 40GBase-T, RJ45 - Twistet Pair, Twistet Pair, 1000Base-T, 10Base-T, 25GBase-T, 10GBase-T, 100Base-T

Product Category Data cable
Colour Black

**Shielding** triple shielding

cable length 25 cm

Quality levelPerformanceConnection typeAudio, Data, Video

Plug type 1 RJ-45
cable material TPE
Signal direction IN/OUT

Shielding construction

1 x aluminium foil + 2 x copper braiding

cable geometry Round