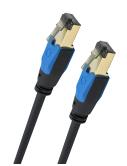

Plug type 2 RJ-45

Cable specification 40GBase-T, RJ45 - Twistet Pair, Twistet Pair, 1000Base-T, 10Base-T, 25GBase-T, 10GBase-T, 100Base-T

Product Category Data cable
Colour Black

**Shielding** triple shielding

cable length 25 cm

Quality levelPerformanceConnection typeAudio, Data, Video

Plug type 1 RJ-45
cable material TPE
Signal direction IN/OUT

Shielding construction

1 x aluminium foil + 2 x copper braiding

cable geometry Round