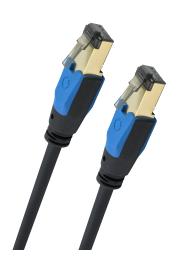

## Product description

The performance network cable for Ethernet connections with up to 40 GBit/s. Get into the fast lane for gaming and other network connections with this Cat 8.1 network cable. It offers more than twice the bandwidth of previous generations of cables. Just plug it in and enjoy the data turbo: The Oehlbach Giga Stream network cable is 100% backward compatible with your other entertainment and network components with RJ-45 connectors and Cat 6, 6A or 5 categories. The triple-shielded Screened Shielded Twisted Pair conductor made of oxygen-free copper always ensures outstanding performance in the Giga Stream cable. With 24 karat gold-plated connector plugs, the Giga Stream also displays a fully finished appearance and 100% contact reliability.

## **Product properties**

Inner conductor

material Features OFC - oxygen-free copper

24kt gold plated contacts, Network Connection, 100% contact reliability, 30 years warranty\*\*, German

Technology, 100% downward compatible, CAT 8.1 Cable

Plug type 2 RJ-45

Cable specification 40GBase-T, RJ45 - Twistet Pair, Twistet Pair, 1000Base-T, 10Base-T, 25GBase-T, 10GBase-T, 100Base-T

Product Category Data cable
Colour Black

**Shielding** triple shielding