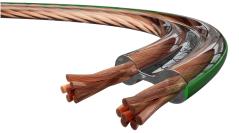

## Product description

High quality stereo speaker cable. The speaker cable is suitable for amplifier power up to approx. 1000 watts power per amplifier channel. The outer jacket of this Oehlbach cable consists of a durable and very flexible plastic mixture. At the same time, the inner conductor is made up of a large number of individual strands, which in turn are twisted together in bundles to form a cable that can be laid extremely well and flexibly.

## **Product properties**

| Plug type 1              | open end                                                                                           |
|--------------------------|----------------------------------------------------------------------------------------------------|
| Plug type 2              | open end                                                                                           |
| Amplifier power          | For amplifier performances of up to 1000 watts                                                     |
| Inner conductor material | OFC - oxygen-free copper                                                                           |
| cable length             | 10 m                                                                                               |
| Layout                   | Mini coil                                                                                          |
| Quality level            | Performance                                                                                        |
| Connection type          | Audio                                                                                              |
| cable geometry           | Flat, Individually stranded strand bundles                                                         |
| Features                 | very durable and robust, 30 years warranty**, Stereo speaker cable, Certified production in Europe |
| Product Category         | Loudspeaker cable                                                                                  |
| Signal direction         | IN/OUT                                                                                             |
| cable cross section      | 2 x 10.0 mm <sup>2</sup>                                                                           |
| Colour                   | Transparent                                                                                        |