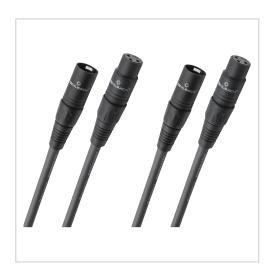

### Product description

Extremely well-made analogue audio XLR cable for cabling hi-fi and home-cinema systems! The particularly high-quality inner conductor made from oxygen-free copper (SPC = silver-plated copper) means that the true-to-life transmission of signals can be achieved with this Oehlbach cable. Perfect contact reliability and a pleasant handling are guaranteed with the 24-carat gold-plated contacts. The cable may be used universally and is absolutely resistant to all sheath currents thanks to its extremely robust and flexible outer sheath. It impresses with its warm and fine silk-like sound that is accompanied by very good spatiality and powerful basses. The symmetrically designed cable with locking XLR plugs is even suitable for professional sound-studio requirements and guarantees high-quality and pure-sounding transmissions.

#### **Product properties**

| Features                    | 24kt gold plated contacts, High-quality transmission with a pure sound, Resistant to sheath currents, Reliable contact, Made in Germany, incl. washer, 30 years warranty** |
|-----------------------------|----------------------------------------------------------------------------------------------------------------------------------------------------------------------------|
| Plug type 1                 | XLR Coupling                                                                                                                                                               |
| Colour                      | Anthracite                                                                                                                                                                 |
| Inner conductor<br>material | SPC/OFC - silver-plated oxygen-free copper                                                                                                                                 |
| Shielding<br>construction   | 1 x copper braid                                                                                                                                                           |
| Surface condition           | 24 carat gold-plated contacts                                                                                                                                              |
| Connection type             | Audio                                                                                                                                                                      |
| Quality level               | Excellence                                                                                                                                                                 |
| Signal direction            | IN/OUT                                                                                                                                                                     |
| Plug type 2                 | XLR Plug                                                                                                                                                                   |
| cable geometry              | Round                                                                                                                                                                      |
| cable length                | 4.50 m                                                                                                                                                                     |
| Shielding                   | Shielding conductor                                                                                                                                                        |
| Product Category            | audio cable                                                                                                                                                                |