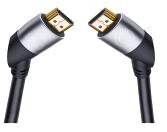

## Product description

The 8K Ultra High Speed HDMI cable supports the high-quality entry into the new home entertainment and delivers with data rates of up to 48 Gbit/s the full bandwidth of the data range of current 8K (up to 60 Hz) and 4K (up to 120 Hz) Ultra HD signals. The 3D sound formats Dolby Atmos and DTS are transported lossless by the Easy Connect UHD to a connected AV device. The solid connectors at a 40° angle (the sides are angled mirror-inverted, see photo) guarantee maximum signal stability, the inner conductor is made of oxygen-free copper (OFC) and the cable is triple shielded and thus offers high-quality protection against interference signals.