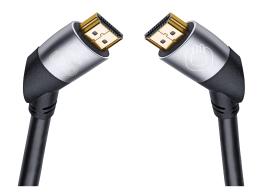

## Product description

The 8K Ultra High Speed HDMI cable supports the high-quality entry into the new home entertainment and delivers with data rates of up to 48 Gbit/s the full bandwidth of the data range of current 8K (up to 60 Hz) and 4K (up to 120 Hz) Ultra HD signals. The 3D sound formats Dolby Atmos and DTS are transported lossless by the Easy Connect UHD to a connected AV device. The solid connectors at a 40° angle (the sides are angled mirror-inverted, see photo) guarantee maximum signal stability, the inner conductor is made of oxygen-free copper (OFC) and the cable is triple shielded and thus offers high-quality protection against interference signals.