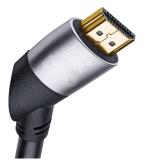

## Product description

The 8K Ultra High Speed HDMI cable supports the high-quality entry into the new home entertainment and delivers with data rates of up to 48 Gbit/s the full bandwidth of the data range of current 8K (up to 60 Hz) and 4K (up to 120 Hz) Ultra HD signals. The 3D sound formats Dolby Atmos and DTS are transported lossless by the Easy Connect UHD to a connected AV device. The solid connectors at a 40° angle (the sides are angled mirror-inverted, see photo) guarantee maximum signal stability, the inner conductor is made of oxygen-free copper (OFC) and the cable is triple shielded and thus offers high-quality protection against interference signals.