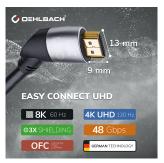

## Product properties

| Transmission standard       | Ultra High Speed HDMI                                                                                                                                                                                                                                         |
|-----------------------------|---------------------------------------------------------------------------------------------------------------------------------------------------------------------------------------------------------------------------------------------------------------|
| Inner conductor<br>material | OFC - oxygen-free copper                                                                                                                                                                                                                                      |
| 4K/8K                       | 4K - 120Hz, 4K, 8K                                                                                                                                                                                                                                            |
| Product Category            | HDMI cable                                                                                                                                                                                                                                                    |
| Lizenzen                    | x.v.Color - Additional Color Space, HDMI EN 2, Ultra High-Speed HDMI                                                                                                                                                                                          |
| HDMI Features               | VRR - Variable Refresh Rate, Dynamic HDR, High-Speed-HDMI®-cable, eARC - Enhanced Audio Return<br>Channel, 32 digital audio channels, CEC 2.0, Dolby Vision, Video compression DSC 1.2, x.v.Color – Additional<br>Color Space, HDR - High Dynamic Range Image |
| Plug type 2                 | HDMI                                                                                                                                                                                                                                                          |
| Colour                      | Black                                                                                                                                                                                                                                                         |
| Shielding                   | triple shielding                                                                                                                                                                                                                                              |
| cable length                | 2 m                                                                                                                                                                                                                                                           |
| Shielding<br>construction   | 2 x aluminium foil + 1 x copper braiding                                                                                                                                                                                                                      |
| Transmission<br>rate        | 48 Gbps                                                                                                                                                                                                                                                       |
| Connection type             | Audio, Video                                                                                                                                                                                                                                                  |
| Screen resolution           | 8K UHD 60Hz, UHD 4K UHD 120Hz                                                                                                                                                                                                                                 |
| cable material              | Robust plastic sheathing                                                                                                                                                                                                                                      |
| Signal direction            | IN/OUT                                                                                                                                                                                                                                                        |
| Audio format                | DTS, Dolby Atmos                                                                                                                                                                                                                                              |
| Features                    | 30 years warranty**, Gold-plated contacts for perfect signal transmission, German Technology                                                                                                                                                                  |
| cable geometry              | Round                                                                                                                                                                                                                                                         |
| Quality level               | Easy Connect                                                                                                                                                                                                                                                  |