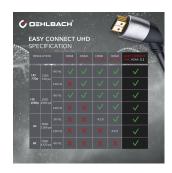

## Product properties

| Transmission standard       | Ultra High Speed HDMI                                                                                                                                                                                                                                         |
|-----------------------------|---------------------------------------------------------------------------------------------------------------------------------------------------------------------------------------------------------------------------------------------------------------|
| Inner conductor<br>material | OFC - oxygen-free copper                                                                                                                                                                                                                                      |
| 4K/8K                       | 4K - 120Hz, 4K, 8K                                                                                                                                                                                                                                            |
| Product Category            | HDMI cable                                                                                                                                                                                                                                                    |
| Lizenzen                    | x.v.Color - Additional Color Space, HDMI EN 2, Ultra High-Speed HDMI                                                                                                                                                                                          |
| HDMI Features               | VRR - Variable Refresh Rate, Dynamic HDR, High-Speed-HDMI®-cable, eARC - Enhanced Audio Return<br>Channel, 32 digital audio channels, CEC 2.0, Dolby Vision, Video compression DSC 1.2, x.v.Color – Additional<br>Color Space, HDR - High Dynamic Range Image |
| Plug type 2                 | HDMI                                                                                                                                                                                                                                                          |
| Colour                      | Black                                                                                                                                                                                                                                                         |
| Shielding                   | triple shielding                                                                                                                                                                                                                                              |
| cable length                | 2 m                                                                                                                                                                                                                                                           |
| Shielding<br>construction   | 2 x aluminium foil + 1 x copper braiding                                                                                                                                                                                                                      |
| Transmission<br>rate        | 48 Gbps                                                                                                                                                                                                                                                       |
| Connection type             | Audio, Video                                                                                                                                                                                                                                                  |
| Screen resolution           | 8K UHD 60Hz, UHD 4K UHD 120Hz                                                                                                                                                                                                                                 |
| cable material              | Robust plastic sheathing                                                                                                                                                                                                                                      |
| Signal direction            | IN/OUT                                                                                                                                                                                                                                                        |
| Audio format                | DTS, Dolby Atmos                                                                                                                                                                                                                                              |
| Features                    | 30 years warranty**, Gold-plated contacts for perfect signal transmission, German Technology                                                                                                                                                                  |
| cable geometry              | Round                                                                                                                                                                                                                                                         |
| Quality level               | Easy Connect                                                                                                                                                                                                                                                  |