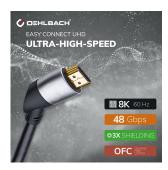

## Product properties

| Transmission standard       | Ultra High Speed HDMI                                                                                                                                                                                                                                         |
|-----------------------------|---------------------------------------------------------------------------------------------------------------------------------------------------------------------------------------------------------------------------------------------------------------|
| Inner conductor<br>material | OFC - oxygen-free copper                                                                                                                                                                                                                                      |
| 4K/8K                       | 4K - 120Hz, 4K, 8K                                                                                                                                                                                                                                            |
| Product Category            | HDMI cable                                                                                                                                                                                                                                                    |
| Lizenzen                    | x.v.Color - Additional Color Space, HDMI EN 2, Ultra High-Speed HDMI                                                                                                                                                                                          |
| HDMI Features               | VRR - Variable Refresh Rate, Dynamic HDR, High-Speed-HDMI®-cable, eARC - Enhanced Audio Return<br>Channel, 32 digital audio channels, CEC 2.0, Dolby Vision, Video compression DSC 1.2, x.v.Color – Additional<br>Color Space, HDR - High Dynamic Range Image |
| Plug type 2                 | HDMI                                                                                                                                                                                                                                                          |
| Colour                      | Black                                                                                                                                                                                                                                                         |
| Shielding                   | triple shielding                                                                                                                                                                                                                                              |
| cable length                | 2 m                                                                                                                                                                                                                                                           |
| Shielding<br>construction   | 2 x aluminium foil + 1 x copper braiding                                                                                                                                                                                                                      |
| Transmission<br>rate        | 48 Gbps                                                                                                                                                                                                                                                       |
| Connection type             | Audio, Video                                                                                                                                                                                                                                                  |
| Screen resolution           | 8K UHD 60Hz, UHD 4K UHD 120Hz                                                                                                                                                                                                                                 |
| cable material              | Robust plastic sheathing                                                                                                                                                                                                                                      |
| Signal direction            | IN/OUT                                                                                                                                                                                                                                                        |
| Audio format                | DTS, Dolby Atmos                                                                                                                                                                                                                                              |
| Features                    | 30 years warranty**, Gold-plated contacts for perfect signal transmission, German Technology                                                                                                                                                                  |
| cable geometry              | Round                                                                                                                                                                                                                                                         |
| Quality level               | Easy Connect                                                                                                                                                                                                                                                  |