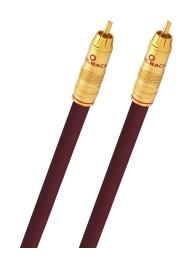

## Product description

Excellently made preassembled subwoofer cable for connecting active subwoofers to home-cinema systems! Just the thing for connecting active subwoofers to AV receivers. The inner conductor's large diameter and the coaxial design mean that this Oehlbach cable is particularly suitable for the transmission of low frequencies. The inner conductor made from SPC/OFC - silver-plate oxygen-free copper also guarantees absolutely precise and powerful bass reproduction. The effective copper-braid multiple shielding eliminates any occurring signal interference and guarantees perfect transmission quality. A 24-carat gold-plated metal cinch plug guarantees perfectly reliable contact and pleasant handling.

## **Product properties**

| Features                    | 24kt gold plated contacts, Extra large inner conductor cross-section of 2.5mm <sup>2</sup> , Made in Germany, 30 years warranty** |
|-----------------------------|-----------------------------------------------------------------------------------------------------------------------------------|
| Plug type 1                 | RCA                                                                                                                               |
| cable length                | 8 m                                                                                                                               |
| Shielding construction      | 2 x copper braids                                                                                                                 |
| Colour                      | Bordeaux                                                                                                                          |
| Inner conductor<br>material | SPC/OFC - silver-plated oxygen-free copper                                                                                        |
| Connection type             | Audio                                                                                                                             |
| Quality level               | Excellence                                                                                                                        |
| Connector material          | solid metal plug                                                                                                                  |
| Plug type 2                 | RCA                                                                                                                               |
| Signal direction            | IN/OUT                                                                                                                            |
| cable geometry              | Round                                                                                                                             |
| Shielding                   | Multiple shielding                                                                                                                |
| Product Category            | audio cable                                                                                                                       |