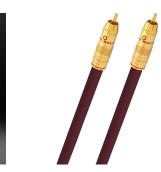

## Product description

Excellently made preassembled subwoofer cable for connecting active subwoofers to home-cinema systems! Just the thing for connecting active subwoofers to AV receivers. The inner conductor's large diameter and the coaxial design mean that this Oehlbach cable is particularly suitable for the transmission of low frequencies. The inner conductor made from SPC/OFC - silver-plate oxygen-free copper also guarantees absolutely precise and powerful bass reproduction. The effective copper-braid multiple shielding eliminates any occurring signal interference and guarantees perfect transmission quality. A 24-carat gold-plated metal cinch plug guarantees perfectly reliable contact and pleasant handling.

## **Product properties**

| Features                    | 24kt gold plated contacts, Extra large inner conductor cross-section of 2.5mm <sup>2</sup> , Made in Germany, 30 years warranty** |
|-----------------------------|-----------------------------------------------------------------------------------------------------------------------------------|
| Plug type 1                 | RCA                                                                                                                               |
| cable length                | 8 m                                                                                                                               |
| Shielding construction      | 2 x copper braids                                                                                                                 |
| Colour                      | Bordeaux                                                                                                                          |
| Inner conductor<br>material | SPC/OFC - silver-plated oxygen-free copper                                                                                        |
| Connection type             | Audio                                                                                                                             |
| Quality level               | Excellence                                                                                                                        |
| Connector material          | solid metal plug                                                                                                                  |
| Plug type 2                 | RCA                                                                                                                               |
| Signal direction            | IN/OUT                                                                                                                            |
| cable geometry              | Round                                                                                                                             |
| Shielding                   | Multiple shielding                                                                                                                |
| Product Category            | audio cable                                                                                                                       |