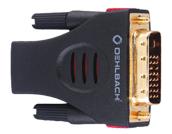

## Product description

Easily connect your HDMI® cable to a DVI jack with the high-quality Oehlbach adapter.

Enjoy crisp 1080p Full HD resolution and perfect contact reliability thanks to the 24 carat gold-plated contacts. Experience a reliable and high-quality connection for your home theater, game console or computer.

## **Product properties**

**Features** 24kt gold plated contacts, Reliable contact

HDMI Features High-Speed-HDMI®-cable, 30/36/48-bit Deep Color, x.v.Color – Additional Color Space

Audio format Dolby True HD, DTS HD, 5.1 DTS HD

Colour Black

Screen resolution 1080p Full HD Product Category Plug/connector

Surface condition 24 carat gold-plated contacts

Quality levelExcellenceSignal directionIN/OUTPlug type 2DVI-DPlug type 1HDMIConnection typeVideo