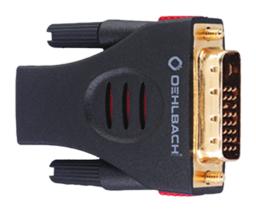

## Product description

Easily connect your HDMI® cable to a DVI jack with the high-quality Oehlbach adapter.

Enjoy crisp 1080p Full HD resolution and perfect contact reliability thanks to the 24 carat gold-plated contacts. Experience a reliable and high-quality connection for your home theater, game console or computer.

## **Product properties**

**Features** 24kt gold plated contacts, Reliable contact

HDMI Features High-Speed-HDMI®-cable, 30/36/48-bit Deep Color, x.v.Color – Additional Color Space

Audio format Dolby True HD, DTS HD, 5.1 DTS HD

Colour Black

Screen resolution 1080p Full HD Product Category Plug/connector

Surface condition 24 carat gold-plated contacts

Quality levelExcellenceSignal directionIN/OUTPlug type 2DVI-DPlug type 1HDMIConnection typeVideo