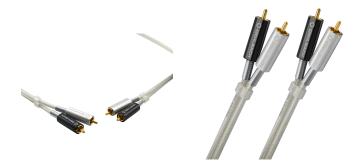

## Product description

Excellently made preassembled low-frequency audio cinch cable for cabling hi-fi and home-cinema systems. The inner conductor's coaxial design and the silver-plated wires ensure that this high-quality Oehlbach cable produces particularly transparent transmissions in the treble range while simultaneously guaranteeing – as a result of the OFC copper used – room-filling bass performances. A 24-carat gold-plated metal cinch plug guarantees perfectly reliable contact and pleasant handling.

## **Product properties**

Features 24kt gold plated contacts, Reliable contact, 30 years warranty\*\*

capacity 52 pF/m Plug type 1 2xRCA

Inner conductor material SPC/OFC - silver-plated oxygen-free copperShielding construction 1 x aluminium foil + 1 x silver-plated copper braid

Colour Silve

**Surface condition** 24 carat gold-plated contacts

Connection type Audio

Quality level Excellence

Connector material solid metal plug

cable length1 mPlug type 22xRCASignal directionIN/OUTcable geometryRound