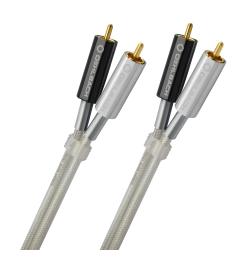

## Product description

Excellently made preassembled low-frequency audio cinch cable for cabling hi-fi and home-cinema systems. The inner conductor's coaxial design and the silver-plated wires ensure that this high-quality Oehlbach cable produces particularly transparent transmissions in the treble range while simultaneously guaranteeing – as a result of the OFC copper used – room-filling bass performances. A 24-carat gold-plated metal cinch plug guarantees perfectly reliable contact and pleasant handling.

## **Product properties**

Features 24kt gold plated contacts, Reliable contact, 30 years warranty\*\*

capacity 52 pF/m Plug type 1 2xRCA

Inner conductor material SPC/OFC - silver-plated oxygen-free copperShielding construction 1 x aluminium foil + 1 x silver-plated copper braid

Colour Silve

**Surface condition** 24 carat gold-plated contacts

Connection type Audio

Quality level Excellence

Connector material solid metal plug

cable length1 mPlug type 22xRCASignal directionIN/OUTcable geometryRound