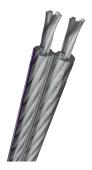

## Product description

High-quality stereo speaker cable for connecting amplifiers or power amplifiers with speaker boxes - for amplifier power up to approx. 600 watts power per amplifier channel. The use of silver-plated, oxygen-free OFC copper as conductor material ensures that this speaker cable has an extremely clear and lifelike sound image. With the help of silver plating, an even further improved high-frequency reproduction is produced. The outer jacket of this Oehlbach cable is made of a durable and very flexible plastic compound, which makes the cable particularly smooth to lay.

## **Product properties**

Plug type 1 open end Plug type 2 open end

**Amplifier power** For amplifier performances of up to 600 watts

cable materialplasticcable length6 m

cable cross section 2 x 6.0 mm<sup>2</sup>