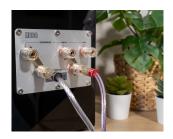

## Product description

High-quality stereo speaker cable for connecting amplifiers or power amplifiers with speaker boxes - for amplifier power up to approx. 600 watts power per amplifier channel. The use of silver-plated, oxygen-free OFC copper as conductor material ensures that this speaker cable has an extremely clear and lifelike sound image. With the help of silver plating, an even further improved high-frequency reproduction is produced. The outer jacket of this Oehlbach cable is made of a durable and very flexible plastic compound, which makes the cable particularly smooth to lay.