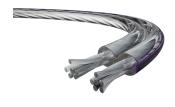

## Product description

High-quality stereo speaker cable for connecting amplifiers or power amplifiers with speaker boxes - for amplifier power up to approx. 600 watts power per amplifier channel. The use of silver-plated, oxygen-free OFC copper as conductor material ensures that this speaker cable has an extremely clear and lifelike sound image. With the help of silver plating, an even further improved high-frequency reproduction is produced. The outer jacket of this Oehlbach cable is made of a durable and very flexible plastic compound, which makes the cable particularly smooth to lay.

## **Product properties**

Plug type 1 open end Plug type 2 open end

**Amplifier power** For amplifier performances of up to 600 watts

cable materialplasticcable length6 m

cable cross section 2 x 6.0 mm<sup>2</sup>

Inner conductor material SPC/OFC - silver-plated oxygen-free copper

Connection type Audio
Quality level Excellence

Features Silver content of 8g / kg, 30 years warranty\*\*, Stereo speaker cable, Certified production in Europe

Product Category Loudspeaker cable

Signal direction IN/OUT
Colour Transparent