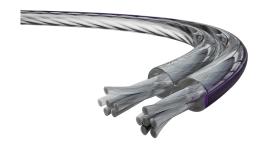

## Product description

High-quality stereo speaker cable for connecting amplifiers or power amplifiers with speaker boxes - for amplifier power up to approx. 600 watts power per amplifier channel. The use of silver-plated, oxygen-free OFC copper as conductor material ensures that this speaker cable has an extremely clear and lifelike sound image. With the help of silver plating, an even further improved high-frequency reproduction is produced. The outer jacket of this Oehlbach cable is made of a durable and very flexible plastic compound, which makes the cable particularly smooth to lay.

Inner conductor material SPC/OFC - silver-plated oxygen-free copper

Connection type Audio
Quality level Excellence

Features Silver content of 8g / kg, 30 years warranty\*\*, Stereo speaker cable, Certified production in Europe