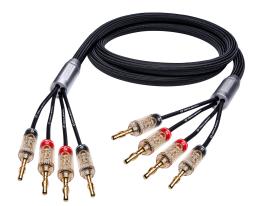

## Product description

This extra-class bi-amping loudspeaker cable preassembled with "Fusion" banana plugs continues to set standards for high-fidelity sound. This cable has been specially designed with hi-fi purists in mind and it offers a sophisticated technical concept in addition to a particularly discrete product design. The material used for the inner conductor consists of high-purity, oxygen-free HPOCC copper. Monocrystalline-like transitions are achieved within the copper thanks to the unique HPOCC manufacturing process applied. The cable has been structured to rigorously separate the treble and bass transmission routes and thus achieves a unique quality of transmission. Each of the twelve individually insulated copper wires has been wrapped in wafer-thin copper foil. This unique concept in cable construction requires a tremendous degree of precision in the manufacturing process with the main aim of achieving a time delay correction between the high and low frequencies. The low frequencies prefer the more solid inner conductor while the high frequencies tend to move along the surface at greater speeds. The combination of the inner conductor and foil results in an unprecedented natural and dynamic sound.

## **Product properties**

| cable cross section         | 4 x 4,0 mm <sup>2</sup>                                                                                                                                  |
|-----------------------------|----------------------------------------------------------------------------------------------------------------------------------------------------------|
| Features                    | 24kt gold plated contacts, Rigorous separation of signal routes, Made in Germany, 30 years warranty**, Stereo speaker cable, Bi-amping loudspeaker cable |
| Plug type 1                 | 4 x banana plug                                                                                                                                          |
| Colour                      | Black                                                                                                                                                    |
| Plug type 2                 | 4 x banana plug                                                                                                                                          |
| Quality level               | State of the Art                                                                                                                                         |
| Surface condition           | 24 carat gold-plated contacts                                                                                                                            |
| Connection type             | Audio                                                                                                                                                    |
| <b>Connector material</b>   | solid metal plug                                                                                                                                         |
| Signal direction            | OUT                                                                                                                                                      |
| Product Category            | Loudspeaker cable                                                                                                                                        |
| Inner conductor<br>material | HPOCC® – mono-crystalline oxygen-free copper inner conductor                                                                                             |
| cable material              | fabric sheath                                                                                                                                            |
| cable geometry              | Round                                                                                                                                                    |
| Amplifier power             | For amplifier performances of up to 400 watts                                                                                                            |
| cable length                | 4.50 m                                                                                                                                                   |