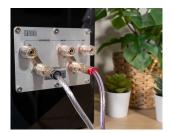

#### Product description

High-quality stereo speaker cable for connecting amplifiers or power amplifiers with speaker boxes - for amplifier power up to approx. 600 watts power per amplifier channel. The use of silver-plated, oxygen-free OFC copper as conductor material ensures that this speaker cable has an extremely clear and lifelike sound image. With the help of silver plating, an even further improved high-frequency reproduction is produced. The outer jacket of this Oehlbach cable is made of a durable and very flexible plastic compound, which makes the cable particularly smooth to lay.