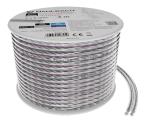

#### Product description

High-quality stereo speaker cable for connecting amplifiers or power amplifiers with speaker boxes - for amplifier power up to approx. 600 watts power per amplifier channel. The use of silver-plated, oxygen-free OFC copper as conductor material ensures that this speaker cable has an extremely clear and lifelike sound image. With the help of silver plating, an even further improved high-frequency reproduction is produced. The outer jacket of this Oehlbach cable is made of a durable and very flexible plastic compound, which makes the cable particularly smooth to lay.

#### **Product properties**

| Plug type 1              | open end                                                                                             |
|--------------------------|------------------------------------------------------------------------------------------------------|
| Plug type 2              | open end                                                                                             |
| Amplifier power          | For amplifier performances of up to 600 watts                                                        |
| cable length             | 10 m                                                                                                 |
| cable material           | plastic                                                                                              |
| cable cross section      | 2 x 6.0 mm <sup>2</sup>                                                                              |
| Inner conductor material | SPC/OFC - silver-plated oxygen-free copper                                                           |
| Connection type          | Audio                                                                                                |
| Quality level            | Excellence                                                                                           |
| Features                 | Silver content of 8g / kg, 30 years warranty**, Stereo speaker cable, Certified production in Europe |
| Product Category         | Loudspeaker cable                                                                                    |
| Signal direction         | IN/OUT                                                                                               |
| Colour                   | Transparent                                                                                          |