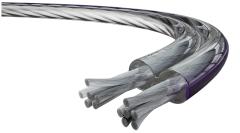

#### Product description

High-quality stereo speaker cable for connecting amplifiers or power amplifiers with speaker boxes - for amplifier power up to approx. 600 watts power per amplifier channel. The use of silver-plated, oxygen-free OFC copper as conductor material ensures that this speaker cable has an extremely clear and lifelike sound image. With the help of silver plating, an even further improved high-frequency reproduction is produced. The outer jacket of this Oehlbach cable is made of a durable and very flexible plastic compound, which makes the cable particularly smooth to lay.

#### **Product properties**

| Plug type 1              | open end                                                                                             |
|--------------------------|------------------------------------------------------------------------------------------------------|
| Plug type 2              | open end                                                                                             |
| Amplifier power          | For amplifier performances of up to 600 watts                                                        |
| cable length             | 10 m                                                                                                 |
| cable material           | plastic                                                                                              |
| cable cross section      | 2 x 6.0 mm <sup>2</sup>                                                                              |
| Inner conductor material | SPC/OFC - silver-plated oxygen-free copper                                                           |
| Connection type          | Audio                                                                                                |
| Quality level            | Excellence                                                                                           |
| Features                 | Silver content of 8g / kg, 30 years warranty**, Stereo speaker cable, Certified production in Europe |
| Product Category         | Loudspeaker cable                                                                                    |
| Signal direction         | IN/OUT                                                                                               |
| Colour                   | Transparent                                                                                          |