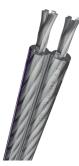

#### Product description

High-quality stereo speaker cable for connecting amplifiers or power amplifiers with speaker boxes - for amplifier power up to approx. 600 watts power per amplifier channel. The use of silver-plated, oxygen-free OFC copper as conductor material ensures that this speaker cable has an extremely clear and lifelike sound image. With the help of silver plating, an even further improved high-frequency reproduction is produced. The outer jacket of this Oehlbach cable is made of a durable and very flexible plastic compound, which makes the cable particularly smooth to lay.

#### **Product properties**

| Plug type 1              | open end                                                                                             |
|--------------------------|------------------------------------------------------------------------------------------------------|
| Plug type 2              | open end                                                                                             |
| Amplifier power          | For amplifier performances of up to 600 watts                                                        |
| cable length             | 10 m                                                                                                 |
| cable material           | plastic                                                                                              |
| cable cross section      | 2 x 6.0 mm <sup>2</sup>                                                                              |
| Inner conductor material | SPC/OFC - silver-plated oxygen-free copper                                                           |
| Connection type          | Audio                                                                                                |
| Quality level            | Excellence                                                                                           |
| Features                 | Silver content of 8g / kg, 30 years warranty**, Stereo speaker cable, Certified production in Europe |
| Product Category         | Loudspeaker cable                                                                                    |
| Signal direction         | IN/OUT                                                                                               |
| Colour                   | Transparent                                                                                          |