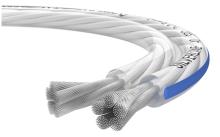

#### Product description

High-quality stereo speaker cable for connecting amplifiers or power amplifiers with speaker boxes - for amplifier power up to approx. 400 watts per amplifier channel. The use of silver-plated, oxygen-free SPOFC copper as conductor material ensures that this speaker cable has an extremely clear and lifelike sound image. With the help of silver plating, an even further improved high-frequency reproduction is produced. The outer jacket of this Oehlbach cable is made of a hard-wearing and very flexible plastic compound, which makes the cable particularly smooth to lay.

#### **Product properties**

| Plug type 1              | open end                                                                                             |
|--------------------------|------------------------------------------------------------------------------------------------------|
| Plug type 2              | open end                                                                                             |
| cable length             | 4 m                                                                                                  |
| Inner conductor material | SPC/OFC - silver-plated oxygen-free copper                                                           |
| Connection type          | Audio                                                                                                |
| Quality level            | Excellence                                                                                           |
| cable cross section      | 2 x 4.0 mm <sup>2</sup>                                                                              |
| Features                 | Silver content of 8g / kg, 30 years warranty**, Stereo speaker cable, Certified production in Europe |
| Product Category         | Loudspeaker cable                                                                                    |
| Signal direction         | IN/OUT                                                                                               |
| Amplifier power          | For amplifier performances of up to 400 watts                                                        |
| Colour                   | Transparent                                                                                          |
| cable material           | PVC                                                                                                  |