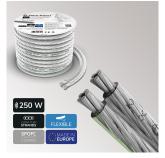

#### Product description

High-quality stereo speaker cable for connecting amplifiers or power amplifiers with speaker boxes - for amplifier power up to approx. 400 watts per amplifier channel. The use of silver-plated, oxygen-free SPOFC copper as conductor material ensures that this speaker cable has an extremely clear and lifelike sound image. With the help of silver plating, an even further improved high-frequency reproduction is produced. The outer jacket of this Oehlbach cable is made of a hard-wearing and very flexible plastic compound, which makes the cable particularly smooth to lay.

#### **Product properties**

| Plug type 1              | open end                                                                                             |
|--------------------------|------------------------------------------------------------------------------------------------------|
| Plug type 2              | open end                                                                                             |
| cable length             | 4 m                                                                                                  |
| Inner conductor material | SPC/OFC - silver-plated oxygen-free copper                                                           |
| Connection type          | Audio                                                                                                |
| Quality level            | Excellence                                                                                           |
| cable cross section      | 2 x 4.0 mm <sup>2</sup>                                                                              |
| Features                 | Silver content of 8g / kg, 30 years warranty**, Stereo speaker cable, Certified production in Europe |
| Product Category         | Loudspeaker cable                                                                                    |
| Signal direction         | IN/OUT                                                                                               |
| Amplifier power          | For amplifier performances of up to 400 watts                                                        |
| Colour                   | Transparent                                                                                          |
| cable material           | PVC                                                                                                  |