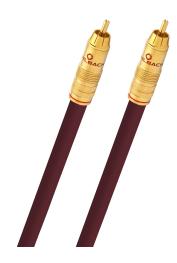

### Product description

Excellently made preassembled subwoofer cable for connecting active subwoofers to home-cinema systems! Just the thing for connecting active subwoofers to AV receivers. The inner conductor's large diameter and the coaxial design mean that this Oehlbach cable is particularly suitable for the transmission of low frequencies. The inner conductor made from SPC/OFC - silver-plate oxygen-free copper also guarantees absolutely precise and powerful bass reproduction. The effective copper-braid multiple shielding eliminates any occurring signal interference and guarantees perfect transmission quality. A 24-carat gold-plated metal cinch plug guarantees perfectly reliable contact and pleasant handling.

#### **Product properties**

| Features                    | 24kt gold plated contacts, Extra large inner conductor cross-section of 2.5mm <sup>2</sup> , Made in Germany, 30 years warranty** |
|-----------------------------|-----------------------------------------------------------------------------------------------------------------------------------|
| Plug type 1                 | RCA                                                                                                                               |
| Shielding construction      | 2 x copper braids                                                                                                                 |
| Colour                      | Bordeaux                                                                                                                          |
| Inner conductor<br>material | SPC/OFC - silver-plated oxygen-free copper                                                                                        |
| Connection type             | Audio                                                                                                                             |
| Quality level               | Excellence                                                                                                                        |
| Connector material          | solid metal plug                                                                                                                  |
| Plug type 2                 | RCA                                                                                                                               |
| Signal direction            | IN/OUT                                                                                                                            |
| cable geometry              | Round                                                                                                                             |
| Shielding                   | Multiple shielding                                                                                                                |
| cable length                | 15 m                                                                                                                              |
| Product Category            | audio cable                                                                                                                       |