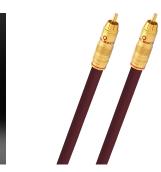

### Product description

Excellently made preassembled subwoofer cable for connecting active subwoofers to home-cinema systems! Just the thing for connecting active subwoofers to AV receivers. The inner conductor's large diameter and the coaxial design mean that this Oehlbach cable is particularly suitable for the transmission of low frequencies. The inner conductor made from SPC/OFC - silver-plate oxygen-free copper also guarantees absolutely precise and powerful bass reproduction. The effective copper-braid multiple shielding eliminates any occurring signal interference and guarantees perfect transmission quality. A 24-carat gold-plated metal cinch plug guarantees perfectly reliable contact and pleasant handling.

#### **Product properties**

| Features                    | 24kt gold plated contacts, Extra large inner conductor cross-section of 2.5mm <sup>2</sup> , Made in Germany, 30 years warranty** |
|-----------------------------|-----------------------------------------------------------------------------------------------------------------------------------|
| Plug type 1                 | RCA                                                                                                                               |
| Shielding construction      | 2 x copper braids                                                                                                                 |
| Colour                      | Bordeaux                                                                                                                          |
| Inner conductor<br>material | SPC/OFC - silver-plated oxygen-free copper                                                                                        |
| Connection type             | Audio                                                                                                                             |
| Quality level               | Excellence                                                                                                                        |
| Connector material          | solid metal plug                                                                                                                  |
| Plug type 2                 | RCA                                                                                                                               |
| Signal direction            | IN/OUT                                                                                                                            |
| cable geometry              | Round                                                                                                                             |
| Shielding                   | Multiple shielding                                                                                                                |
| cable length                | 15 m                                                                                                                              |
| Product Category            | audio cable                                                                                                                       |