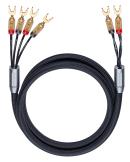

## Product description

Pre-assembled with Oehlbach Fusion cable lug connectors, this top-class bi-wiring speaker cable continues to set standards in terms of high-fidelity sound characteristics.

It has been specially tuned for hi-fi purists and, in addition to a sophisticated technical concept, also offers a particularly unique product design.

## **Product properties**

| cable cross section         | 4 x 4,0 mm <sup>2</sup>                                                                                                        |
|-----------------------------|--------------------------------------------------------------------------------------------------------------------------------|
| Features                    | 24kt gold plated contacts, Rigorous separation of signal routes, Made in Germany, 30 years warranty**,<br>Stereo speaker cable |
| Colour                      | Black                                                                                                                          |
| Quality level               | State of the Art                                                                                                               |
| Plug type 1                 | 2 x cable lug                                                                                                                  |
| Surface condition           | 24 carat gold-plated contacts                                                                                                  |
| Connection type             | Audio                                                                                                                          |
| cable length                | 3 m                                                                                                                            |
| <b>Connector material</b>   | solid metal plug                                                                                                               |
| Plug type 2                 | 4 x cable lug                                                                                                                  |
| Signal direction            | OUT                                                                                                                            |
| Product Category            | Loudspeaker cable                                                                                                              |
| Inner conductor<br>material | HPOCC® – mono-crystalline oxygen-free copper inner conductor                                                                   |
| cable material              | fabric sheath                                                                                                                  |
| cable geometry              | Round                                                                                                                          |
| Amplifier power             | For amplifier performances of up to 400 watts                                                                                  |