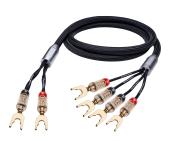

## Product description

Pre-assembled with Oehlbach Fusion cable lug connectors, this top-class bi-wiring speaker cable continues to set standards in terms of high-fidelity sound characteristics.

It has been specially tuned for hi-fi purists and, in addition to a sophisticated technical concept, also offers a particularly unique product design.

## **Product properties**

| cable cross section         | 4 x 4,0 mm <sup>2</sup>                                                                                                        |
|-----------------------------|--------------------------------------------------------------------------------------------------------------------------------|
| Features                    | 24kt gold plated contacts, Rigorous separation of signal routes, Made in Germany, 30 years warranty**,<br>Stereo speaker cable |
| Colour                      | Black                                                                                                                          |
| Quality level               | State of the Art                                                                                                               |
| Plug type 1                 | 2 x cable lug                                                                                                                  |
| Surface condition           | 24 carat gold-plated contacts                                                                                                  |
| Connection type             | Audio                                                                                                                          |
| cable length                | 3 m                                                                                                                            |
| <b>Connector material</b>   | solid metal plug                                                                                                               |
| Plug type 2                 | 4 x cable lug                                                                                                                  |
| Signal direction            | OUT                                                                                                                            |
| Product Category            | Loudspeaker cable                                                                                                              |
| Inner conductor<br>material | HPOCC® – mono-crystalline oxygen-free copper inner conductor                                                                   |
| cable material              | fabric sheath                                                                                                                  |
| cable geometry              | Round                                                                                                                          |
| Amplifier power             | For amplifier performances of up to 400 watts                                                                                  |