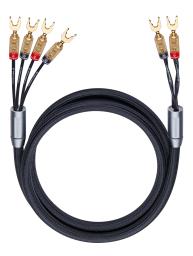

## Product description

Pre-assembled with Oehlbach Fusion cable lug connectors, this top-class bi-wiring speaker cable continues to set standards in terms of high-fidelity sound characteristics.

It has been specially tuned for hi-fi purists and, in addition to a sophisticated technical concept, also offers a particularly unique product design.

## **Product properties**

| cable cross section         | 4 x 4,0 mm <sup>2</sup>                                                                                                        |
|-----------------------------|--------------------------------------------------------------------------------------------------------------------------------|
| Features                    | 24kt gold plated contacts, Rigorous separation of signal routes, Made in Germany, 30 years warranty**,<br>Stereo speaker cable |
| Colour                      | Black                                                                                                                          |
| Quality level               | State of the Art                                                                                                               |
| Plug type 1                 | 2 x cable lug                                                                                                                  |
| Surface condition           | 24 carat gold-plated contacts                                                                                                  |
| Connection type             | Audio                                                                                                                          |
| cable length                | 3 m                                                                                                                            |
| <b>Connector material</b>   | solid metal plug                                                                                                               |
| Plug type 2                 | 4 x cable lug                                                                                                                  |
| Signal direction            | OUT                                                                                                                            |
| Product Category            | Loudspeaker cable                                                                                                              |
| Inner conductor<br>material | HPOCC® – mono-crystalline oxygen-free copper inner conductor                                                                   |
| cable material              | fabric sheath                                                                                                                  |
| cable geometry              | Round                                                                                                                          |
| Amplifier power             | For amplifier performances of up to 400 watts                                                                                  |