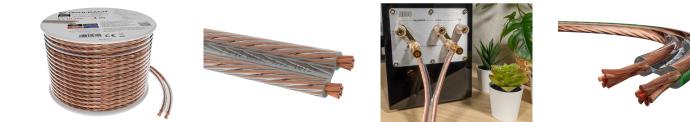

|
| cable geometry           | Flat, Individually stranded strand bundles                                                         |
| Features                 | very durable and robust, 30 years warranty**, Stereo speaker cable, Certified production in Europe |
| Product Category         | Loudspeaker cable                                                                                  |
| Signal direction         | IN/OUT                                                                                             |
| cable cross section      | 2 x 10.0 mm <sup>2</sup>                                                                           |
| Colour                   | Transparent                                                                                        |

## More images