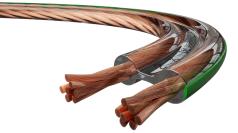

## Product description

High quality stereo speaker cable. The speaker cable is suitable for amplifier power up to approx. 1000 watts power per amplifier channel. The outer jacket of this Oehlbach cable consists of a durable and very flexible plastic mixture. At the same time, the inner conductor is made up of a large number of individual strands, which in turn are twisted together in bundles to form a cable that can be laid extremely well and flexibly.

## **Product properties**

| Plug type 1              | open end                                                                                           |
|--------------------------|----------------------------------------------------------------------------------------------------|
| Plug type 2              | open end                                                                                           |
| Amplifier power          | For amplifier performances of up to 1000 watts                                                     |
| Inner conductor material | OFC - oxygen-free copper                                                                           |
| cable length             | 4 m                                                                                                |
| Layout                   | Mini coil                                                                                          |
| Quality level            | Performance                                                                                        |
| Connection type          | Audio                                                                                              |
| cable geometry           | Flat, Individually stranded strand bundles                                                         |
| Features                 | very durable and robust, 30 years warranty**, Stereo speaker cable, Certified production in Europe |
| Product Category         | Loudspeaker cable                                                                                  |
| Signal direction         | IN/OUT                                                                                             |
| cable cross section      | 2 x 10.0 mm <sup>2</sup>                                                                           |
| Colour                   | Transparent                                                                                        |