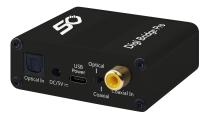

## Digi Bridge Pro

The Oehlbach Digi Bridge Pro, an exclusive 50th anniversary special edition, converts digital audio signals to analog. It supports PCM audio signals up to 192kHz/24Bit and offers inputs for coaxial and optical connections. With high-quality chips, it ens

## **Product description**

The Oehlbach DA Converter of the extra class converts digital to analog audio signals. High resolution coded signals are recorded via a coaxial or optical input. A switch is used to select the desired input and the subsequent output is a 2-channel RCA output. Inside the device, a high-quality Cirrus Logic chip takes over the loss-free conversion from digital to analog. The handy DA Converter is suitable for audio sources in PCM format and supports audio signals up to 192kHz/24Bit. The USB port or the power supply plug is used for power supply. (Dolby and DTS formats are not decoded).