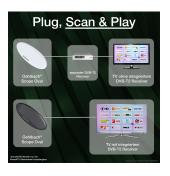

If you have any questions, please contact our customer support team at kundenservice@oehlbach.de.

The Oehlbach Scope Oval indoor antenna for digital terrestrial television DVB-T2 dresses newly developed high-performance reception technology in a harmonious soft design. On a 1.8 metre long antenna cable with 24 carat gold-plated antenna plug, you can place this antenna very flexibly around your TV or receiver. A USB power supply unit is included for the power supply. With this antenna you can experience picture and sound and the whole DVB-T2 channel variety with many programs in HD on a whole new level. And in the colours black or white, this compact Oehlbach indoor antenna also fits into the picture optically always and everywhere.