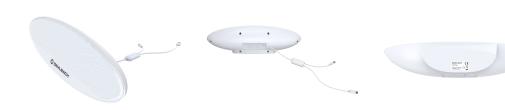

If you have any questions, please contact our customer support team at kundenservice@oehlbach.de.

The Oehlbach Scope Oval indoor antenna for digital terrestrial television DVB-T2 dresses newly developed high-performance reception technology in a harmonious soft design. On a 1.8 metre long antenna cable with 24 carat gold-plated antenna plug, you can place this antenna very flexibly around your TV or receiver. A USB power supply unit is included for the power supply. With this antenna you can experience picture and sound and the whole DVB-T2 channel variety with many programs in HD on a whole new level. And in the colours black or white, this compact Oehlbach indoor antenna also fits into the picture optically always and everywhere.

### Product properties

Features 24kt gold plated contacts, adjustable amplifier, German Technology

Characteristic impedance Eliminates high-frequency irradiation

**Lizenzen** DVB-T2, DVB-T2-HD

Plug type 1 antenna male, USB 2.0 Type A