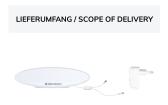

If you have any questions, please contact our customer support team at kundenservice@oehlbach.de.

The Oehlbach Scope Oval indoor antenna for digital terrestrial television DVB-T2 dresses newly developed high-performance reception technology in a harmonious soft design. On a 1.8 metre long antenna cable with 24 carat gold-plated antenna plug, you can place this antenna very flexibly around your TV or receiver. A USB power supply unit is included for the power supply. With this antenna you can experience picture and sound and the whole DVB-T2 channel variety with many programs in HD on a whole new level. And in the colours black or white, this compact Oehlbach indoor antenna also fits into the picture optically always and everywhere.